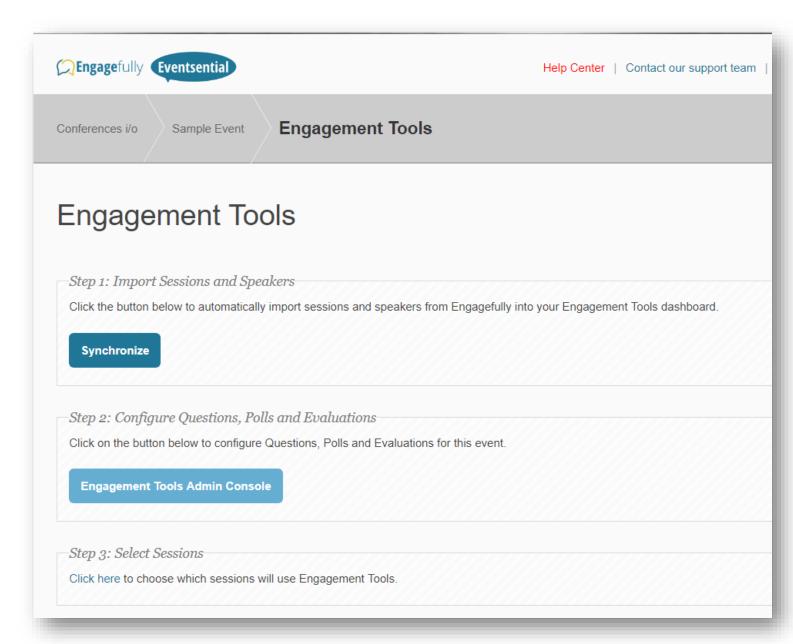

### Eventsential integration – Step #1 (Import)

Click the **Synchronize** button. Doing so will 'push' your sessions and presenter names over (into) Conferences i/o.

We'll skip "Step 2" on the screen.

At the bottom of the screen ("Step 3"), visit the "Click here" link to choose which sessions will feature access to Q&A/Polling and/or Evaluations.

**IMPORTANT:** After adding or changing any sessions or speakers in Eventsential, click this Synchronize button again to push those changes into Conferences i/o.

### **Eventsential integration step #3**

The "Select Sessions" screen is where you'll determine which sessions in the Eventsential app will feature a RESOURCES link that your users can click to access Q&A/Polling and/or the Evaluate option.