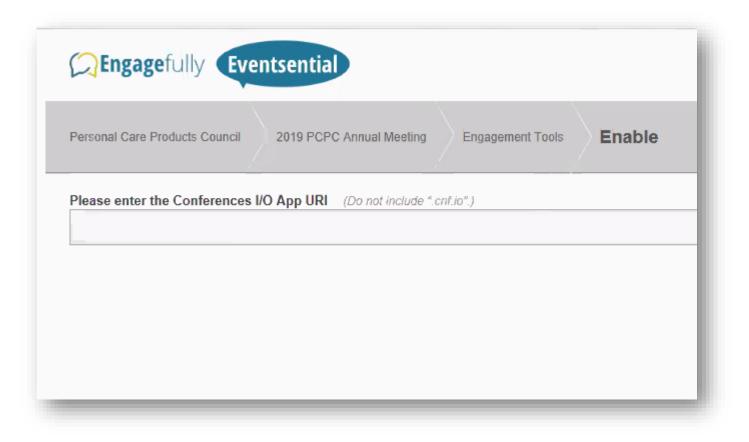

#### Eventsential integration – Enter the URI

Enter the Conferences i/o App URI, not including the ".cfn.io". For example, if your URL was <u>acmeconf.cnf.io</u>, enter just **acmeconf** 