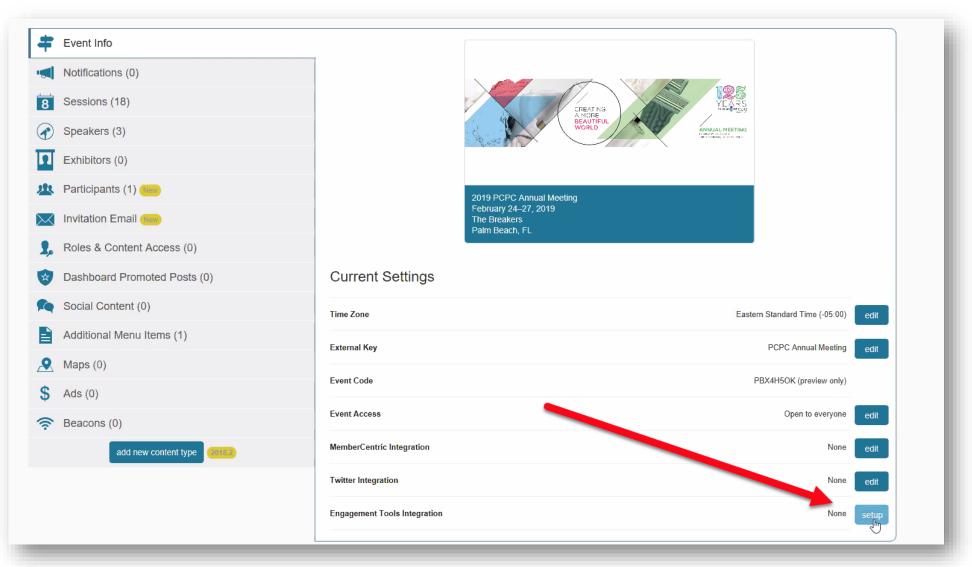

#### **Eventsential integration – Click on Setup**

From the <u>Event details page</u>, under the Event Info tab, click the Setup button to the right of the Engagement Tools Integration choice.